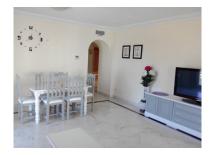

## Référence: R2214236

Chambres: 2 Statut: Vente Salles de bains: 2 Type de propriété: Plat M²: 110 Prix: 552 000 € Places de parking: sur demande

Vue d'ensemble:Two bedroom apartment located in the heart of Puerto Banus. Parking space included in the price. Fully furnished with fitted kitchen with appliances. Balcony with sun blind. Communal swimming pool and terraces. Middle Floor Apartment, Puerto Banús, Costa del Sol. 2 Bedrooms, 2 Bathrooms, Built 90 m<sup>2</sup>, Terrace 20 m<sup>2</sup>. Setting : Town, Port, Close To Port, Close To Shops, Close To Sea, Marina, Close To Marina. Orientation : North, East. Condition : Excellent. Climate Control : Air Conditioning, Hot A/C. Views : Sea, Mountain, Urban. Features : Covered Terrace, Lift, Fitted Wardrobes, ADSL, Ensuite Bathroom, Marble Flooring, Double Glazing. Furniture : Fully Furnished. Kitchen : Fully Fitted. Garden : Communal. Security : Entry Phone. Parking : Underground, Garage, Private. Utilities : Telephone. Category : Holiday Homes, Investment.