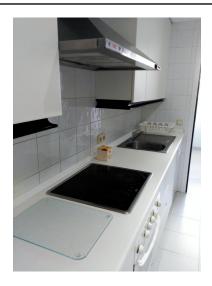

## Référence: R2214236

Chambres: 2 Statut: Vente Salles de bains: 2 Type de propriété: Plat M²: 110 Prix: 552 000 € Places de parking: sur demande

Vue d'ensemble:Two bedroom apartment located in the heart of Puerto Banus. Parking space included in the price. Fully furnished with fitted kitchen with appliances. Balcony with sun blind. Communal swimming pool and terraces. Middle Floor Apartment, Puerto Banús, Costa del Sol. 2 Bedrooms, 2 Bathrooms, Built 90 m<sup>2</sup>, Terrace 20 m<sup>2</sup>. Setting : Town, Port, Close To Port, Close To Shops, Close To Sea, Marina, Close To Marina. Orientation : North, East. Condition : Excellent. Climate Control : Air Conditioning, Hot A/C. Views : Sea, Mountain, Urban. Features : Covered Terrace, Lift, Fitted Wardrobes, ADSL, Ensuite Bathroom, Marble Flooring, Double Glazing. Furniture : Fully Furnished. Kitchen : Fully Fitted. Garden : Communal. Security : Entry Phone. Parking : Underground, Garage, Private. Utilities : Telephone. Category : Holiday Homes, Investment.