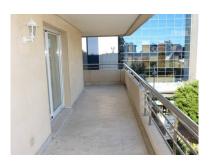

## Référence: R2214236

Chambres: 2 Statut: Vente Salles de bains: 2 Type de propriété: Plat M²: 110 Prix: 552 000 € Places de parking: sur demande

Vue d'ensemble:Two bedroom apartment located in the heart of Puerto Banus. Parking space included in the price. Fully furnished with fitted kitchen with appliances. Balcony with sun blind. Communal swimming pool and terraces. Middle Floor Apartment, Puerto Banús, Costa del Sol. 2 Bedrooms, 2 Bathrooms, Built 90 m<sup>2</sup>, Terrace 20 m<sup>2</sup>. Setting : Town, Port, Close To Port, Close To Shops, Close To Sea, Marina, Close To Marina. Orientation : North, East. Condition : Excellent. Climate Control : Air Conditioning, Hot A/C. Views : Sea, Mountain, Urban. Features : Covered Terrace, Lift, Fitted Wardrobes, ADSL, Ensuite Bathroom, Marble Flooring, Double Glazing. Furniture : Fully Furnished. Kitchen : Fully Fitted. Garden : Communal. Security : Entry Phone. Parking : Underground, Garage, Private. Utilities : Telephone. Category : Holiday Homes, Investment.