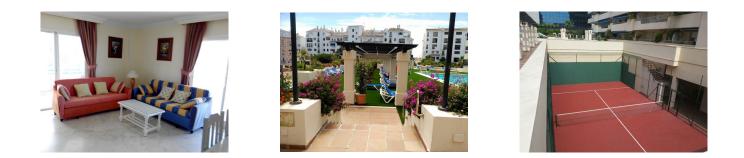

## Référence: R2214236

Chambres: 2 Statut: Vente Salles de bains: 2 Type de propriété: Plat M²: 110 Prix: 552 000 € Places de parking: sur demande

Vue d'ensemble:Two bedroom apartment located in the heart of Puerto Banus. Parking space included in the price. Fully furnished with fitted kitchen with appliances. Balcony with sun blind. Communal swimming pool and terraces. Middle Floor Apartment, Puerto Banús, Costa del Sol. 2 Bedrooms, 2 Bathrooms, Built 90 m<sup>2</sup>, Terrace 20 m<sup>2</sup>. Setting : Town, Port, Close To Port, Close To Shops, Close To Sea, Marina, Close To Marina. Orientation : North, East. Condition : Excellent. Climate Control : Air Conditioning, Hot A/C. Views : Sea, Mountain, Urban. Features : Covered Terrace, Lift, Fitted Wardrobes, ADSL, Ensuite Bathroom, Marble Flooring, Double Glazing. Furniture : Fully Furnished. Kitchen : Fully Fitted. Garden : Communal. Security : Entry Phone. Parking : Underground, Garage, Private. Utilities : Telephone. Category : Holiday Homes, Investment.