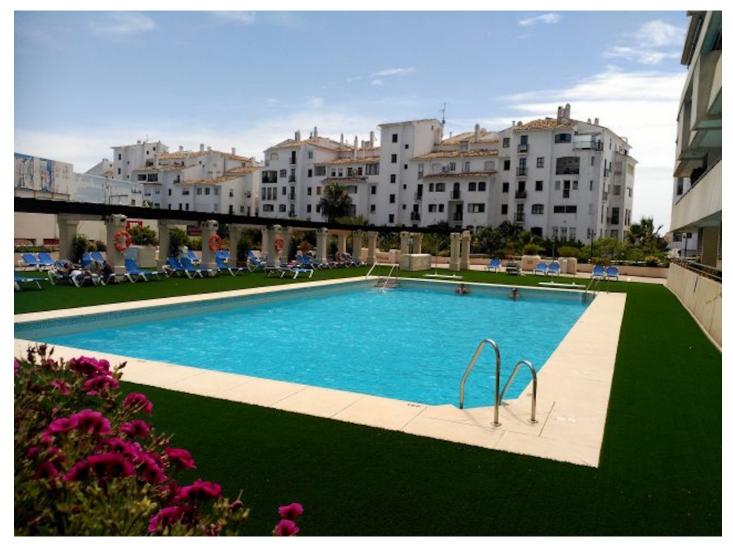

## Référence: R2214236

Chambres: 2 Statut: Vente Salles de bains: 2 Type de propriété: Plat M²: 110 Prix: 552 000 € Places de parking: sur demande

Vue d'ensemble:Two bedroom apartment located in the heart of Puerto Banus. Parking space included in the price. Fully furnished with fitted kitchen with appliances. Balcony with sun blind. Communal swimming pool and terraces. Middle Floor Apartment, Puerto Banús, Costa del Sol. 2 Bedrooms, 2 Bathrooms, Built 90 m<sup>2</sup>, Terrace 20 m<sup>2</sup>. Setting : Town, Port, Close To Port, Close To Shops, Close To Sea, Marina, Close To Marina. Orientation : North, East. Condition : Excellent. Climate Control : Air Conditioning, Hot A/C. Views : Sea, Mountain, Urban. Features : Covered Terrace, Lift, Fitted Wardrobes, ADSL, Ensuite Bathroom, Marble Flooring, Double Glazing. Furniture : Fully Furnished. Kitchen : Fully Fitted. Garden : Communal. Security : Entry Phone. Parking : Underground, Garage, Private. Utilities : Telephone. Category : Holiday Homes, Investment.

Caractéristiques:

None, Climatisation, None, Vue sur la mer, None, Ascenseur, Jardin privé, Parking, None, None