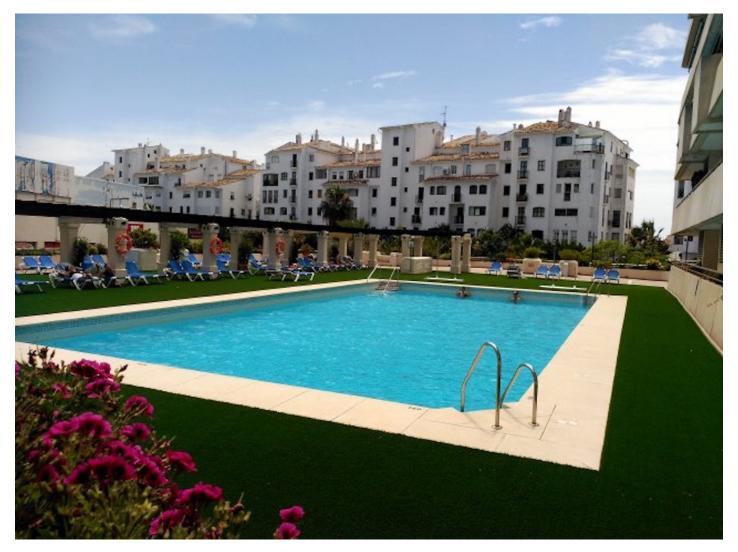

## Flat in Puerto Banús Reference: R2214236

Bedrooms: 2 Status: Sale Bathrooms: 2 Property Type: Flat M<sup>2</sup>: 110 Parking places: by request Price: 552,000 €

Overview:Two bedroom apartment located in the heart of Puerto Banus. Parking space included in the price. Fully furnished with fitted kitchen with appliances. Balcony with sun blind. Communal swimming pool and terraces. Middle Floor Apartment, Puerto Banús, Costa del Sol. 2 Bedrooms, 2 Bathrooms, Built 90 m², Terrace 20 m². Setting: Town, Port, Close To Port, Close To Shops, Close To Sea, Marina, Close To Marina. Orientation: North, East. Condition: Excellent. Climate Control: Air Conditioning, Hot A/C. Views: Sea, Mountain, Urban. Features: Covered Terrace, Lift, Fitted Wardrobes, ADSL, Ensuite Bathroom, Marble Flooring, Double Glazing. Furniture: Fully Furnished. Kitchen: Fully Fitted. Garden: Communal. Security: Entry Phone. Parking: Underground, Garage, Private. Utilities: Telephone. Category: Holiday Homes, Investment.