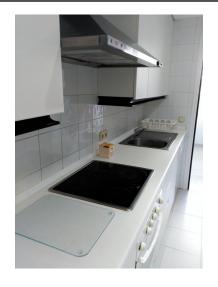

## Flat in Puerto Banús Reference: R2214236

Bedrooms: 2 Status: Sale Bathrooms: 2 Property Type: Flat M<sup>2</sup>: 110 Parking places: by request Price: 552,000 €

Overview:Two bedroom apartment located in the heart of Puerto Banus. Parking space included in the price. Fully furnished with fitted kitchen with appliances. Balcony with sun blind. Communal swimming pool and terraces. Middle Floor Apartment, Puerto Banús, Costa del Sol. 2 Bedrooms, 2 Bathrooms, Built 90 m², Terrace 20 m². Setting: Town, Port, Close To Port, Close To Shops, Close To Sea, Marina, Close To Marina. Orientation: North, East. Condition: Excellent. Climate Control: Air Conditioning, Hot A/C. Views: Sea, Mountain, Urban. Features: Covered Terrace, Lift, Fitted Wardrobes, ADSL, Ensuite Bathroom, Marble Flooring, Double Glazing. Furniture: Fully Furnished. Kitchen: Fully Fitted. Garden: Communal. Security: Entry Phone. Parking: Underground, Garage, Private. Utilities: Telephone. Category: Holiday Homes, Investment.