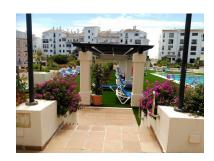

## Flat in Puerto Banús Reference: R2214236

Bedrooms: 2 Status: Sale Bathrooms: 2 Property Type: Flat M<sup>2</sup>: 110 Parking places: by request Price: 552,000 €

Overview:Two bedroom apartment located in the heart of Puerto Banus. Parking space included in the price. Fully furnished with fitted kitchen with appliances. Balcony with sun blind. Communal swimming pool and terraces. Middle Floor Apartment, Puerto Banús, Costa del Sol. 2 Bedrooms, 2 Bathrooms, Built 90 m², Terrace 20 m². Setting: Town, Port, Close To Port, Close To Shops, Close To Sea, Marina, Close To Marina. Orientation: North, East. Condition: Excellent. Climate Control: Air Conditioning, Hot A/C. Views: Sea, Mountain, Urban. Features: Covered Terrace, Lift, Fitted Wardrobes, ADSL, Ensuite Bathroom, Marble Flooring, Double Glazing. Furniture: Fully Furnished. Kitchen: Fully Fitted. Garden: Communal. Security: Entry Phone. Parking: Underground, Garage, Private. Utilities: Telephone. Category: Holiday Homes, Investment.