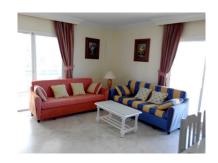

## Flat in Puerto Banús Reference: R2214236

Bedrooms: 2 Status: Sale Bathrooms: 2 Property Type: Flat M<sup>2</sup>: 110 Parking places: by request Price: 552,000 €

Overview:Two bedroom apartment located in the heart of Puerto Banus. Parking space included in the price. Fully furnished with fitted kitchen with appliances. Balcony with sun blind. Communal swimming pool and terraces. Middle Floor Apartment, Puerto Banús, Costa del Sol. 2 Bedrooms, 2 Bathrooms, Built 90 m², Terrace 20 m². Setting: Town, Port, Close To Port, Close To Shops, Close To Sea, Marina, Close To Marina. Orientation: North, East. Condition: Excellent. Climate Control: Air Conditioning, Hot A/C. Views: Sea, Mountain, Urban. Features: Covered Terrace, Lift, Fitted Wardrobes, ADSL, Ensuite Bathroom, Marble Flooring, Double Glazing. Furniture: Fully Furnished. Kitchen: Fully Fitted. Garden: Communal. Security: Entry Phone. Parking: Underground, Garage, Private. Utilities: Telephone. Category: Holiday Homes, Investment.