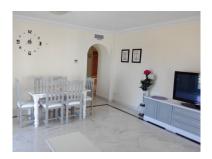

## Flat in Puerto Banús Reference: R2214236

Bedrooms: 2 Status: Sale Bathrooms: 2 Property Type: Flat M<sup>2</sup>: 110 Parking places: by request Price: 552,000 €

Overview:Two bedroom apartment located in the heart of Puerto Banus. Parking space included in the price. Fully furnished with fitted kitchen with appliances. Balcony with sun blind. Communal swimming pool and terraces. Middle Floor Apartment, Puerto Banús, Costa del Sol. 2 Bedrooms, 2 Bathrooms, Built 90 m², Terrace 20 m². Setting: Town, Port, Close To Port, Close To Shops, Close To Sea, Marina, Close To Marina. Orientation: North, East. Condition: Excellent. Climate Control: Air Conditioning, Hot A/C. Views: Sea, Mountain, Urban. Features: Covered Terrace, Lift, Fitted Wardrobes, ADSL, Ensuite Bathroom, Marble Flooring, Double Glazing. Furniture: Fully Furnished. Kitchen: Fully Fitted. Garden: Communal. Security: Entry Phone. Parking: Underground, Garage, Private. Utilities: Telephone. Category: Holiday Homes, Investment.