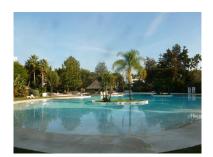

## Premise in Guadalmina Baja

Bedrooms: 4 Status: Sale Bathrooms: 4 Property Type: Premise M<sup>2</sup>: 220 Parking places: by request Price: 549,000 €

Overview: This duplex penthouse has four bedrooms and four bathrooms en suite, as well as a guest toilet. On the first level there is a very spacious livingroom leading out to a spcious terrace which connects to the adjacent bedroom. Another bedroom and the large kitchen can be found on this floor. On the upper level there are two very spacious bedrooms en/suite as well as a large closet area for the master bedroom. Two large terraces on this floor as well. An amazing tropical garden surround the large communal pool.