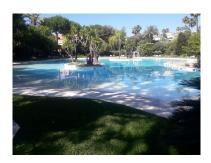

## Premise in Guadalmina Baja

Bedrooms: 4 Status: Sale Bathrooms: 4 Property Type: Premise M<sup>2</sup>: 220 Parking places: by request Price: 549,000 €

Overview: This duplex penthouse has four bedrooms and four bathrooms en suite, as well as a guest toilet. On the first level there is a very spacious livingroom leading out to a spcious terrace which connects to the adjacent bedroom. Another bedroom and the large kitchen can be found on this floor. On the upper level there are two very spacious bedrooms en/suite as well as a large closet area for the master bedroom. Two large terraces on this floor as well. An amazing tropical garden surround the large communal pool.