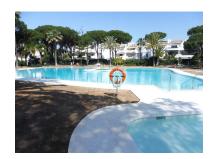

## Premise in Guadalmina Baja

Bedrooms: 4 Status: Sale Bathrooms: 4 Property Type: Premise M<sup>2</sup>: 220 Parking places: by request Price: 549,000 €

Overview: This duplex penthouse has four bedrooms and four bathrooms en suite, as well as a guest toilet. On the first level there is a very spacious livingroom leading out to a spcious terrace which connects to the adjacent bedroom. Another bedroom and the large kitchen can be found on this floor. On the upper level there are two very spacious bedrooms en/suite as well as a large closet area for the master bedroom. Two large terraces on this floor as well. An amazing tropical garden surround the large communal pool.