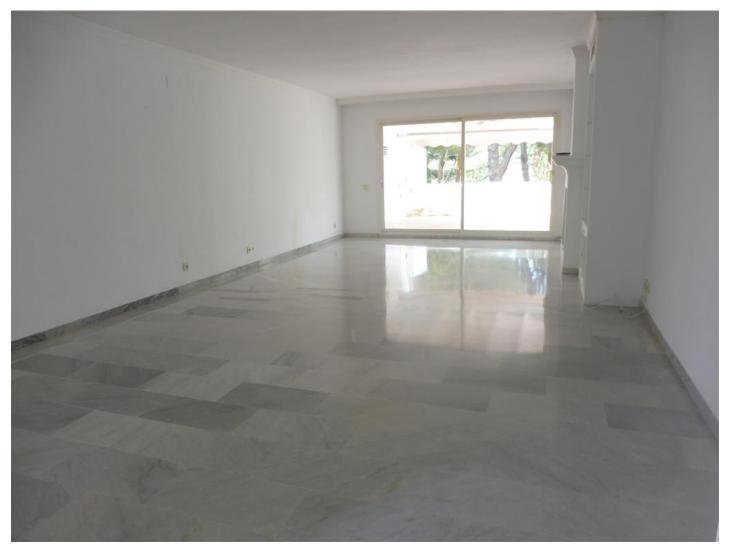

## Premise in Guadalmina Baja

Bedrooms: 4 Status: Sale Bathrooms: 4 Property Type: Premise M<sup>2</sup>: 220 Parking places: by request Price: 549,000 €

Overview: This duplex penthouse has four bedrooms and four bathrooms en suite, as well as a guest toilet. On the first level there is a very spacious livingroom leading out to a spcious terrace which connects to the adjacent bedroom. Another bedroom and the large kitchen can be found on this floor. On the upper level there are two very spacious bedrooms en/suite as well as a large closet area for the master bedroom. Two large terraces on this floor as well. An amazing tropical garden surround the large communal pool.