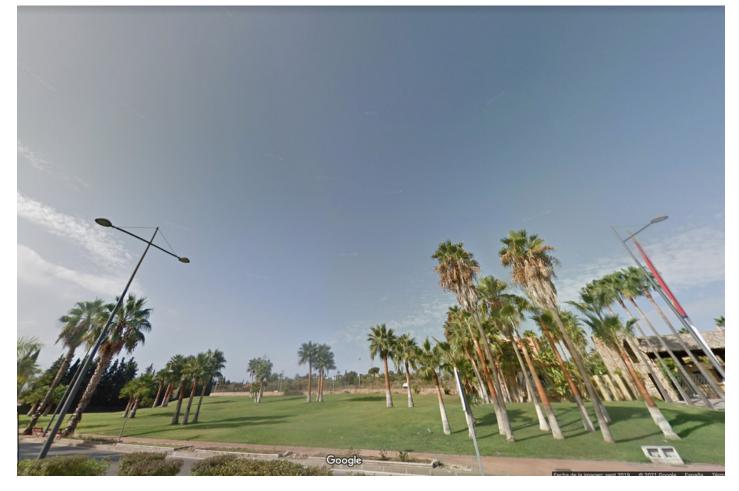

## Reference: R3795082

Bedrooms: by request Status: Sale Bathrooms: by request Property Type: Business M<sup>2</sup>: 19,687 Parking places: by request Price: 54,600,000 €

Overview:PLOTSFOR SALES WALKING DISTANCE TO PUERTO BANUS 1, 2, 4 AND 5 Acquisition of the total available. Area: 54,687.31 square meters. Plots I, II, IV and V. Possible parceling: 1000 to 1500 m2 Type of building planned: UE-4 Detached single-family (Independent villas) Building units: maximum 41 (pending approval) Building Coefficient: 0.3686. Conditions: From the moment of transmission in public deed, the new The owner will fully assume the urban normalisation process in which the plots are located, after information and advice from the urban planning technicians who currently manage the process.