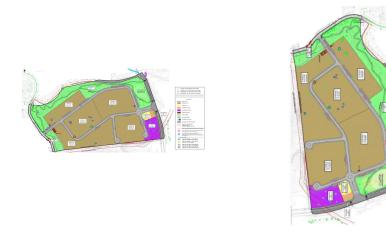

## Reference: R3795082

Bedrooms: by request Status: Sale Bathrooms: by request Property Type: Business M<sup>2</sup>: 19,687 Parking places: by request Price: 54,600,000 €

Overview:PLOTSFOR SALES WALKING DISTANCE TO PUERTO BANUS 1, 2, 4 AND 5 Acquisition of the total available. Area: 54,687.31 square meters. Plots I, II, IV and V. Possible parceling: 1000 to 1500 m2 Type of building planned: UE-4 Detached single-family (Independent villas) Building units: maximum 41 (pending approval) Building Coefficient: 0.3686. Conditions: From the moment of transmission in public deed, the new The owner will fully assume the urban normalisation process in which the plots are located, after information and advice from the urban planning technicians who currently manage the process.