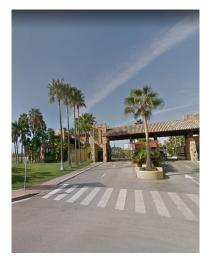

## Reference: R3795082

Bedrooms: by request Status: Sale Bathrooms: by request Property Type: Business M<sup>2</sup>: 19,687 Parking places: by request Price: 54,600,000 €

Overview:PLOTSFOR SALES WALKING DISTANCE TO PUERTO BANUS 1, 2, 4 AND 5 Acquisition of the total available. Area: 54,687.31 square meters. Plots I, II, IV and V. Possible parceling: 1000 to 1500 m2 Type of building planned: UE-4 Detached single-family (Independent villas) Building units: maximum 41 (pending approval) Building Coefficient: 0.3686. Conditions: From the moment of transmission in public deed, the new The owner will fully assume the urban normalisation process in which the plots are located, after information and advice from the urban planning technicians who currently manage the process.